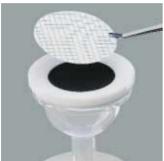

The PTFE ring which holds the glass frit and the screen support allows autoclaving the devices with a filter in position, and protects the edge of the glass frit from breakage and potential leakage. It has a rim around the upper edge to simplify the positioning of the membrane filter when inserted and a silicone O-ring in the underside for leak-proof seal on the filtrate side.