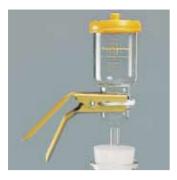

## 50 mm Glass Holder with Protective PTFE Ring, for Particle Testing or Clarification and Sterile Filtration

This filter holder is available in two versions differing from each other only in the type of the filter support. The filter with glass frit ensures uniform distribution of retained particles and is therefore recommended, when the residue on the filter surface is of interest. The device with PTFE-coated screen support, on the other hand, is due to its ease of clean more preferable, when the filtrate is required or when liquids difficult to remove from glass frits have to be examined.

## Specifications for the 50 mm glass holder

| Outlet spouts                     | 15 mm outside diameter                                                                                                                                                                                           |
|-----------------------------------|------------------------------------------------------------------------------------------------------------------------------------------------------------------------------------------------------------------|
| Parts and materials               | Borosilicate glass funnel and base.<br>Anodised aluminium clamp. Silicone caoutchouc lid.<br>PTFE/glass filter support (type 16307) and PTFE/stainless<br>steel filter support, coated with Teflon (type 16316). |
| Silicone O-ring                   | 45 × 3 mm                                                                                                                                                                                                        |
| Chemical compatibility            | As for glass, PTFE and silicone (see page 110). If required, the silicone O-ring can be replaced by a Viton O-ring (order no. 00124).                                                                            |
| Flow rate                         | For water at 90% vacuum, 200 ml/min with 0.2 $\mu$ m, 600 ml/min with 0.45 $\mu$ m, 2.2 l/min with 0.8 $\mu$ m membrane filter.                                                                                  |
| Funnel capacity                   | 250 ml                                                                                                                                                                                                           |
| Filtration area                   | 12.5 cm <sup>2</sup>                                                                                                                                                                                             |
| Max. operating pressure           | Only for vacuum                                                                                                                                                                                                  |
| Suitable membrane filter diameter | 50 mm (or 47 mm)                                                                                                                                                                                                 |
| Sterilization                     | By autoclaving (121°C or 134°C) or by dry heat (max. 180°C)                                                                                                                                                      |