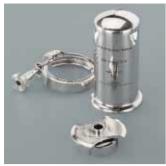

#### Housing for sterile venting

The cut-outs in the top part of the housing guarantee a good air circulation and ensure the drying-out of the system after vapor deposition (avoidance of condensate formation). The base has a plug for the inner O-ring and a bayonet-lock for a firm hold of the inserted mini cartridges.

#### Specifications for housing for sterile venting

| Connector               | DN 25 tube joint                    |
|-------------------------|-------------------------------------|
| Weight                  | Approx. 700 g                       |
| Height                  | Approx. 186 mm                      |
| Material                | Stainless steel 1.4571 (= AISI 316) |
| Max. operating pressure | 10 bar (1,000 kPa, 145 psi)         |
| Max. temperature        | 180°C                               |

## Order numbers for housing for sterile venting

| 350019V15-K025A | Stainless steel mini cartridge housing for the sterile   |
|-----------------|----------------------------------------------------------|
|                 | venting of housings and tanks, with DN 25 tube joint and |
|                 | bayonet-lock for the inserted mini cartridge.            |