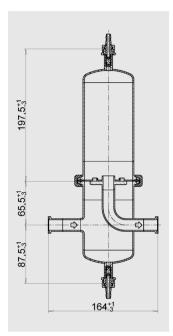

#### Housing for pressure gas filtration

The bowl accomodates the condensate which can be drained via a pharma-valve. The mini cartridge holder prevents the mini cartridge from contacting condense water and ensures best vapor deposition conditions. Attachment of the mini cartridges like for the liquid housing, T-type (page 71). The housing follows PED 97/23/EC

#### Specifications for housing for pressure gas filtration

| -                       | · ·                                        |
|-------------------------|--------------------------------------------|
| Connectors              | Clamp 25 mm (sanitary flange)              |
| Width                   | Approx. 164 mm                             |
| Surface roughness       | Product contact areas <0.5 μm              |
| Materials               | Stainless steel AISI 316L, silicone O-ring |
| Max. operating pressure | 10 bar (1,000 kPa, 145 psi)                |
| Max. temperature        | 150°C                                      |
|                         |                                            |

### Order number for housing for pressure gas filtration

| 7M19LSB00098 | Stainless steel mini cartridge housings |
|--------------|-----------------------------------------|
|              | for air pressure gas filtration.        |