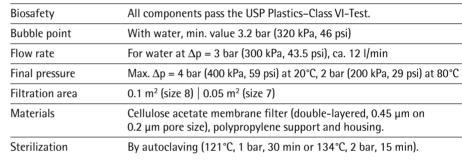

## Easy to Handle, Ready to Connect Complete Units for the Wash Water Filtration in Hospitals

It is a well-known fact that many infections occuring in hospitals are caused by tap water used for the patients' personal hygiene (e.g. washing, showering) or to clean instruments (e.g. rinsing of endoscopes). For hospital areas where high standards of hygiene are required, sterilizing filtration of drinking and service water at the point of use is recommended.

The successful use of Sartorius Capsules in actual day-to-day use is well documented by reports of hygiene specialists. The capsules are re-usable complete units without

expensive stainless steel housings. The compact form of the units with smooth external surfaces meet the hygiene requirements. They are light in weight and therefore very user convenient, as the snap-on connectors enable an easy and rapid installation on taps or directly in front of shower heads. The double-lavered membranes are validated for sterilizing filtration, and have bacteria retention ratings that exceed standard requirements to ensure a high margin of safety.